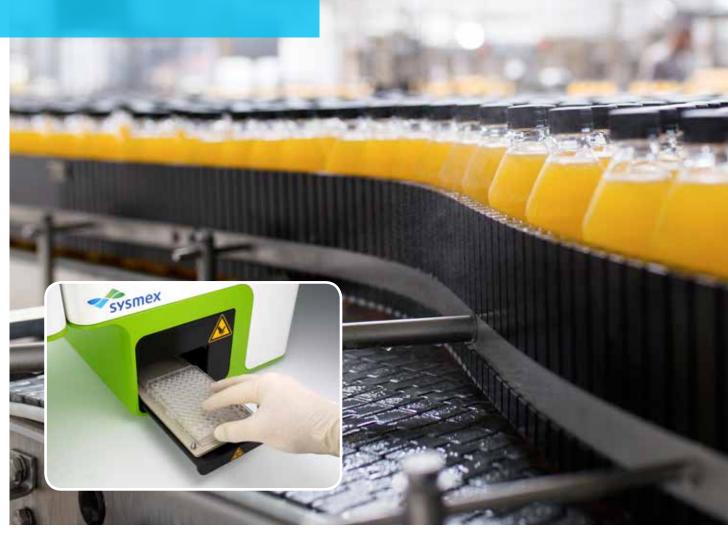

## CyStain VitalCount test system: The true alternative to culture plates

CyStain VitalCount is a microbial detection kit for the non-specific detection and quantification of vital bacteria and yeast in fruit juices. Together with the CyFlow Cube 6 V2m analyser and the CyFlow Robby 6 Autoloading Station, the CyStain VitalCount test system offers an automated, cost-effective and rapid alternative to conventional plate counts. Achieve results in hours rather than days and release your products faster.

Cube 6 V2m with attached Robby 6 Auloloading Station and VitalCount kit