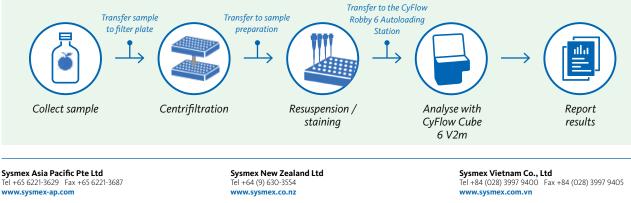

Samples can be prepared manually or automatically with a pipetting robot in a 96-well format.

The system features automated readout of the results which builds confidence in routine quality control to support clear decision making for product release during juice production.

## Typical analysis workflow in convenient 96-well format

**Sysmex India Pvt. Ltd** Tel +91 (22) 6112-6666 www.sysmex.co.in

PT Sysmex Indonesia Tel +62 (21) 3002-6688 Fax +62 (21) 3002-6699 www.sysmex.co.id